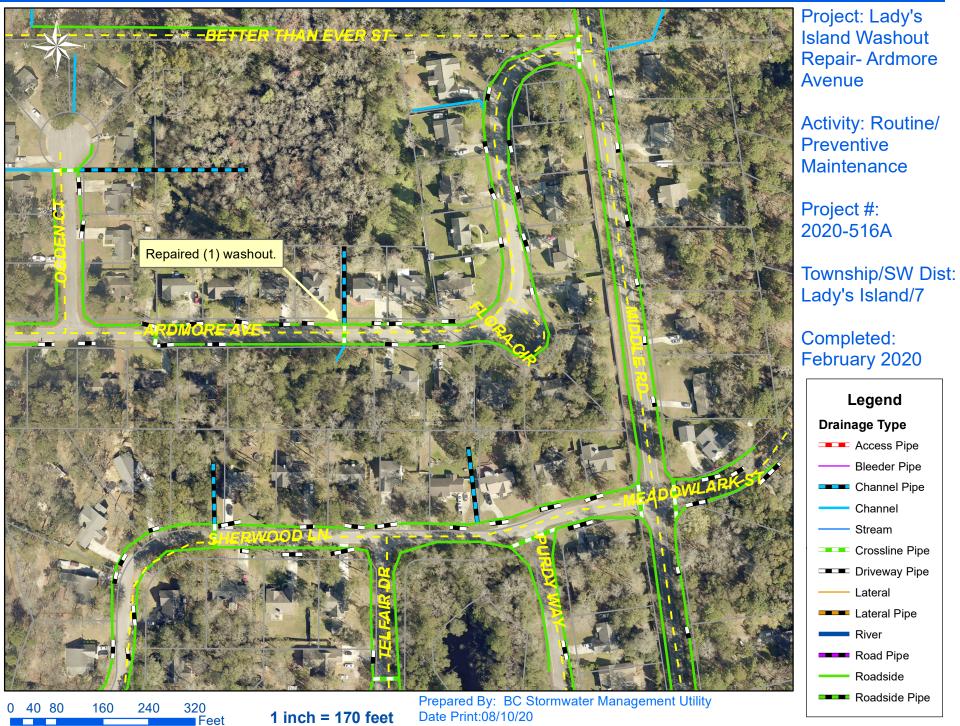

## Narrative Description of Project:

Repaired (1) washout.

Activity: Routine/Preventive Maintenance Duration: 02/20/20

| 2020-516A / Ladys Island Washout           | Labor | Labor    | Equipment | Material | Contractor | Indirect | Total      |
|--------------------------------------------|-------|----------|-----------|----------|------------|----------|------------|
|                                            | Hours | Cost     | Cost      | Cost     | Cost       | Labor    | Cost       |
| AUDIT / Audit Project                      | 1.0   | \$21.79  | \$0.00    | \$0.00   | \$0.00     | \$0.00   | \$21.79    |
| CAMI / Camera Inspection                   | 5.0   | \$124.10 | \$19.45   | \$7.03   | \$0.00     | \$0.00   | \$150.58   |
| HAUL / Hauling                             | 4.0   | \$89.08  | \$56.64   | \$26.60  | \$0.00     | \$57.68  | \$230.00   |
| RPWO / Repaired Washout                    | 25.0  | \$514.45 | \$60.37   | \$134.81 | \$0.00     | \$132.30 | \$841.93   |
| 2020-516A / Ladys Island Washout Sub Total | 35.0  | \$749.42 | \$136.46  | \$168.44 | \$0.00     | \$189.98 | \$1,244.30 |
| Grand Total                                | 35.0  | \$749.42 | \$136.46  | \$168.44 | \$0.00     | \$189.98 | \$1,244.30 |